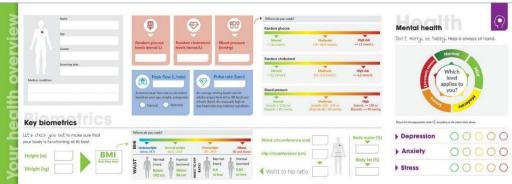

# Wellness screening packages

Onsite wellness screening includes the following tests combined or as stand-alone services:

- Height and weight.
- Blood pressure.
- Blood sugar.
- Blood cholesterol (total).
- Body composition analysis (fat and water percentage).
- Body mass index (BMI).
- Waist and hip circumference and ratio.
- HIV screening test.
- Hearing screening.
- Vision screening.
- TB screening questionnaire.
- Stress assessment.

Pre- and post-test counselling is given to ensure that employees receive support where needed and that people with chronic conditions are enrolled for appropriate treatment and care.

All participating employees will receive a health passport with their screening results recorded (example below).